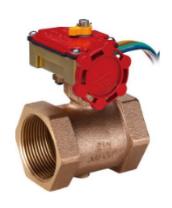

## Bronze Butterfly Valves, UL, ULC Listed/FM Approved Threaded

Fig.No. BBT-300

**Specifications** 

Working Pressure: 300 PSI (21 Bars)
Max.Test Pressure: 600 PSI (42 Bars)
Max. Working Temp: 250 F (120°C)

Factory installed UL Listed Double Tamper Switches Valve Approved

For indoor and Outdoor Use

## **Primary Materials:**

| Component  | Material       |  |  |
|------------|----------------|--|--|
| Body       | Bronze C836000 |  |  |
| Disc       | SS304          |  |  |
| Hand Wheel | WCB            |  |  |
| Seat       | Viton          |  |  |
| Indicator  | Powder Metal   |  |  |
| Housing    | Forged Brass   |  |  |