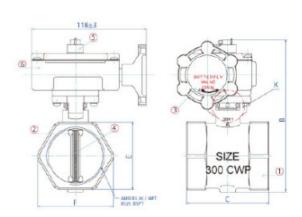

## **Dimensions (mm)**

| Size | В     | С    | Е    | F    |
|------|-------|------|------|------|
| 25   | 129   | 54   | 39.7 | 44.5 |
| 32   | 137.9 | 66.7 | 49.2 | 55   |
| 40   | 145.9 | 73   | 55.6 | 60.3 |
| 50   | 159.8 | 82.6 | 70   | 79   |
| 65   | 175.5 | 114  | 86.5 | 96   |